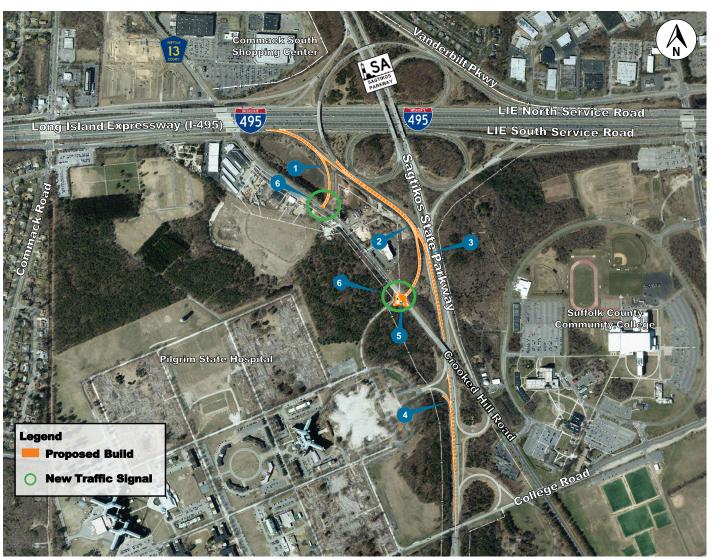

# CONNECTIVITY FROM LONG ISLAND EXPRESSWAY TO CROOKED HILL ROAD

#### **Highlights**

- 1 New off-ramp from eastbound LIE at Exit 53 to Crooked Hill Road.
- New off-ramp from westbound LIE at Exit 53 to Crooked Hill Road.
- Improves the ramp merge length from LIE onto the southbound Sagtikos State Parkway.
- Reconfigures the southbound Sagtikos State Parkway ramps.
- Reconfigures Crooked Hill Road intersection with ramp from Pilgrim Psychiatric Center campus.
- 6 Adds new signals on Crooked Hill Road at the two new exit ramps.

Project completion expected in 2023