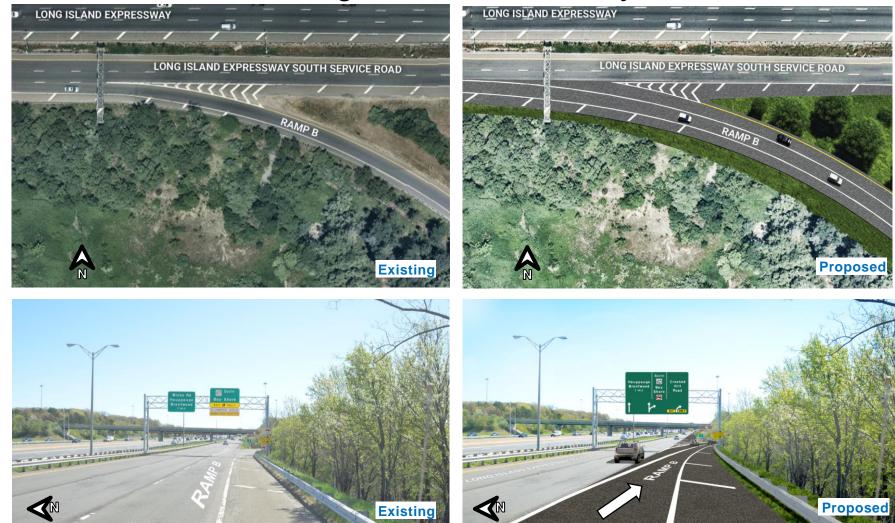

## LIE South Service Road to SB Sagtikos State Parkway & Crooked Hill Road

A second exit lane would be added for direct access to Crooked Hill Road

#### LIE Ramps to SB Sagtikos State Parkway and Crooked Hill Road

Ramps from eastbound and westbound LIE to southbound Sagtikos State Parkway and to Crooked Hill Road.