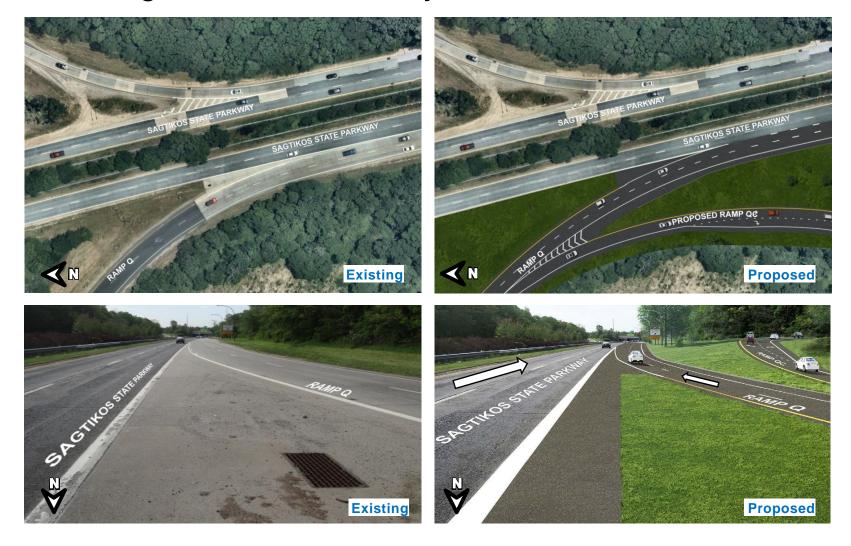

## Sagtikos State Parkway Southbound at Exit S2

Ramps from eastbound and westbound LIE to southbound Sagtikos State Parkway and to Crooked Hill Road.