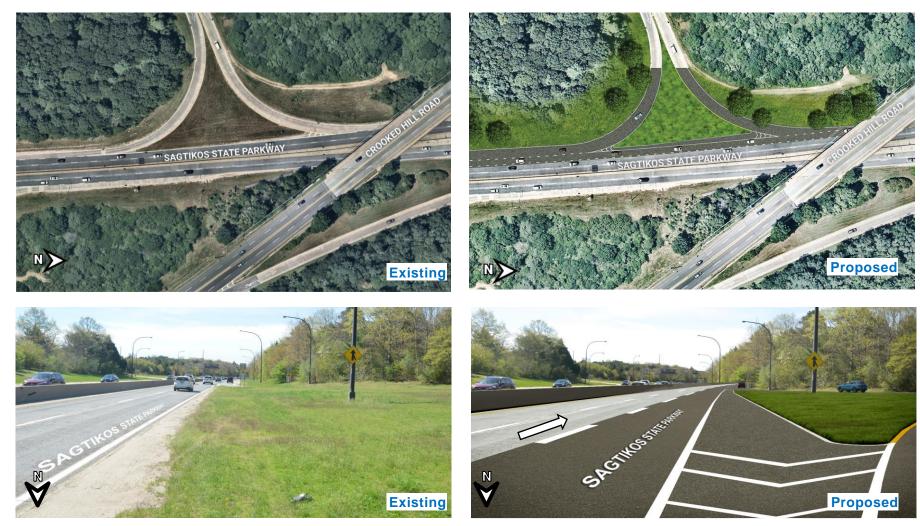

#### **Highlights**

- 1 New off-ramp from eastbound LIE at Exit 53 to Crooked Hill Road.
- New off-ramp from westbound LIE at Exit 53 to Crooked Hill Road.
- Improves the ramp merge length from LIE onto the southbound Sagtikos State Parkway.
- Reconfigures the southbound Sagtikos State Parkway ramps.
- Reconfigures Crooked Hill Road intersection with ramp from Pilgrim Psychiatric Center campus.
- 6 Adds new signals on Crooked Hill Road at the two new exit ramps.