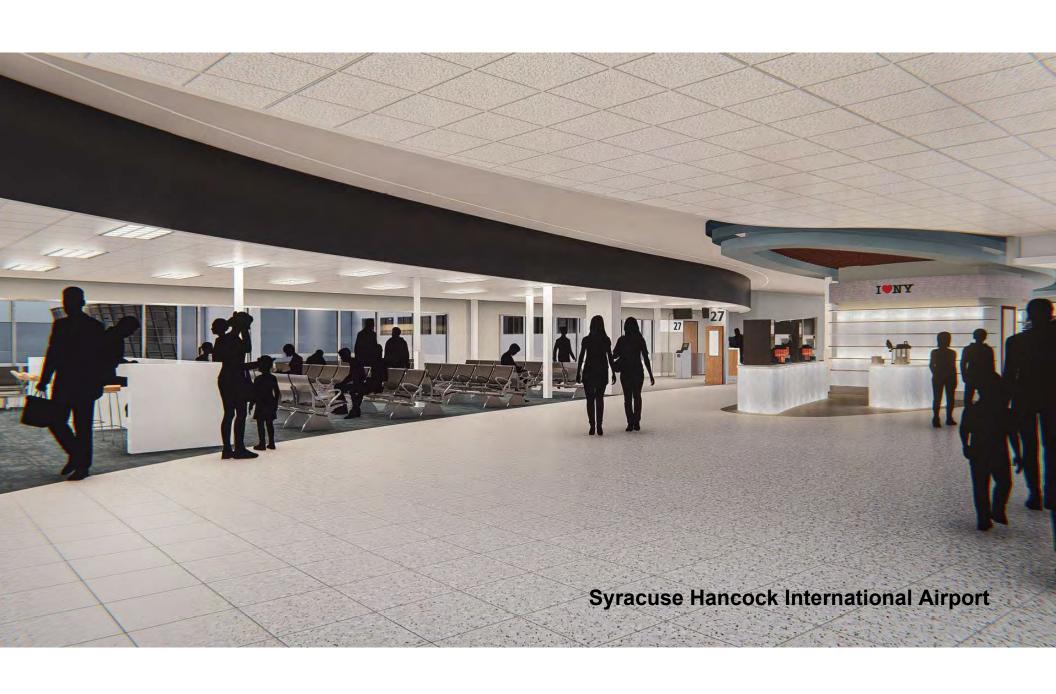

#### **Expanded Lobby**

The ticket lobby is expanded to comfortably accommodate typical passenger loads, and is positioned adjacent the Great Room to give travelers even more space and afford the airport with future flexibility. Mobile self check-in kiosks can be positioned in response to space needs. Future expanded service, facial recognition technologies, and concession expansion are all supported by the building design.

#### Welcome to Ogdensburg

(facing page)
Arriving passengers are greeted by hardscape and a canopy in front of the glowing, transparent Great Room. The new Great Room is a spectacular front door and gateway to the North Country.

















**Syracuse Hancock International Airport**