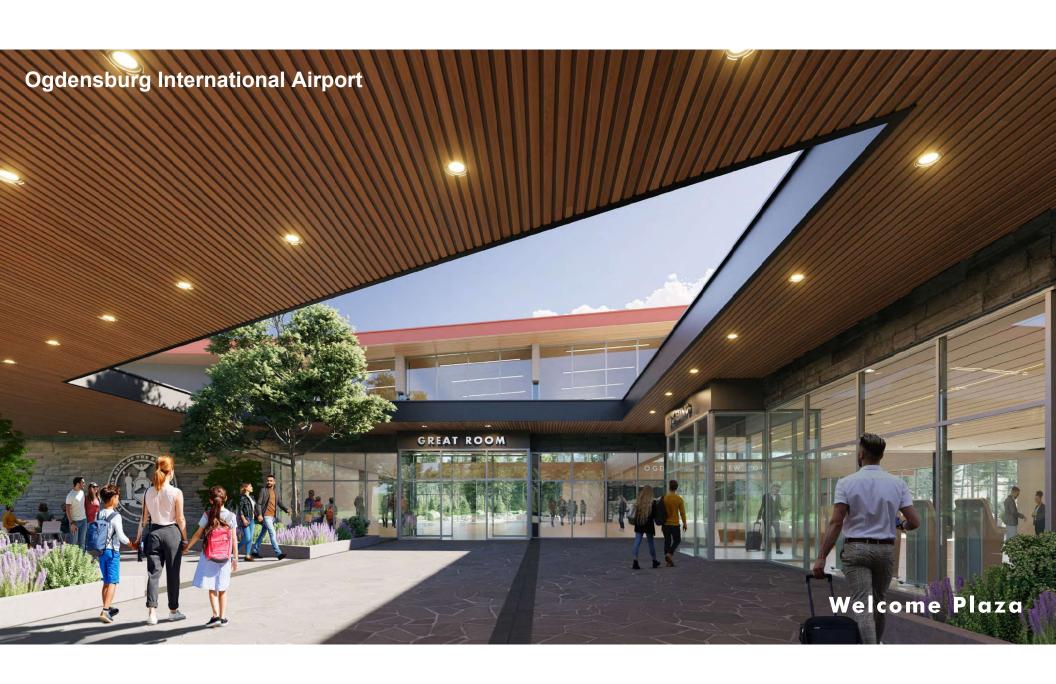

#### Welcome to Ogdensburg

(facing page)
Arriving passengers are greeted by hardscape and a canopy in front of the glowing, transparent Great Room. The new Great Room is a spectacular front door and gateway to the North Country.