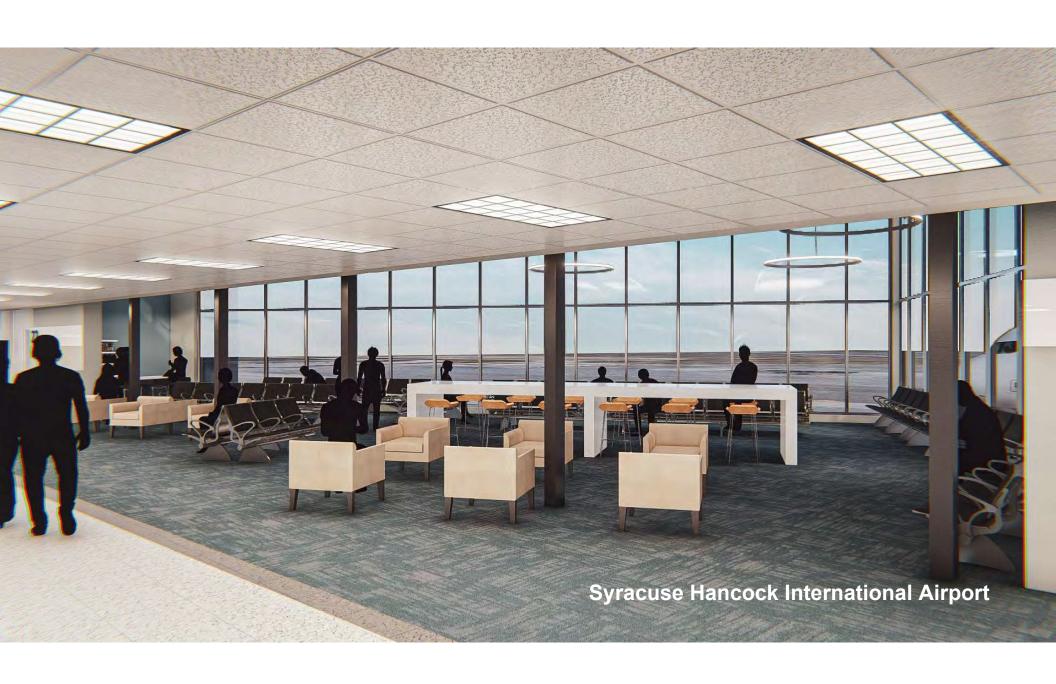

#### **Expanded Lobby**

The ticket lobby is expanded to comfortably accommodate typical passenger loads, and is positioned adjacent the Great Room to give travelers even more space and afford the airport with future flexibility. Mobile self check-in kiosks can be positioned in response to space needs. Future expanded service, facial recognition technologies, and concession expansion are all supported by the building design.

#### Welcome to Ogdensburg

(facing page)
Arriving passengers are greeted by hardscape and a canopy in front of the glowing, transparent Great Room. The new Great Room is a spectacular front door and gateway to the North Country.

















**Syracuse Hancock International Airport**