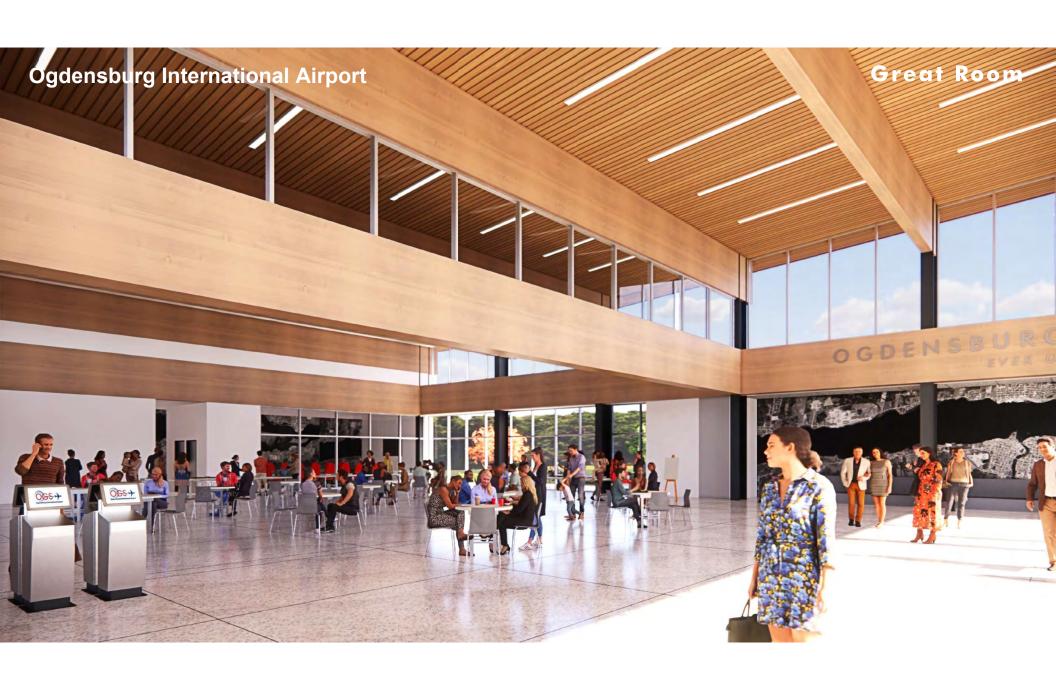

#### Welcome to Ogdensburg

(facing page)
Arriving passengers are greeted by hardscape and a canopy in front of the glowing, transparent Great Room. The new Great Room is a spectacular front door and gateway to the North Country.