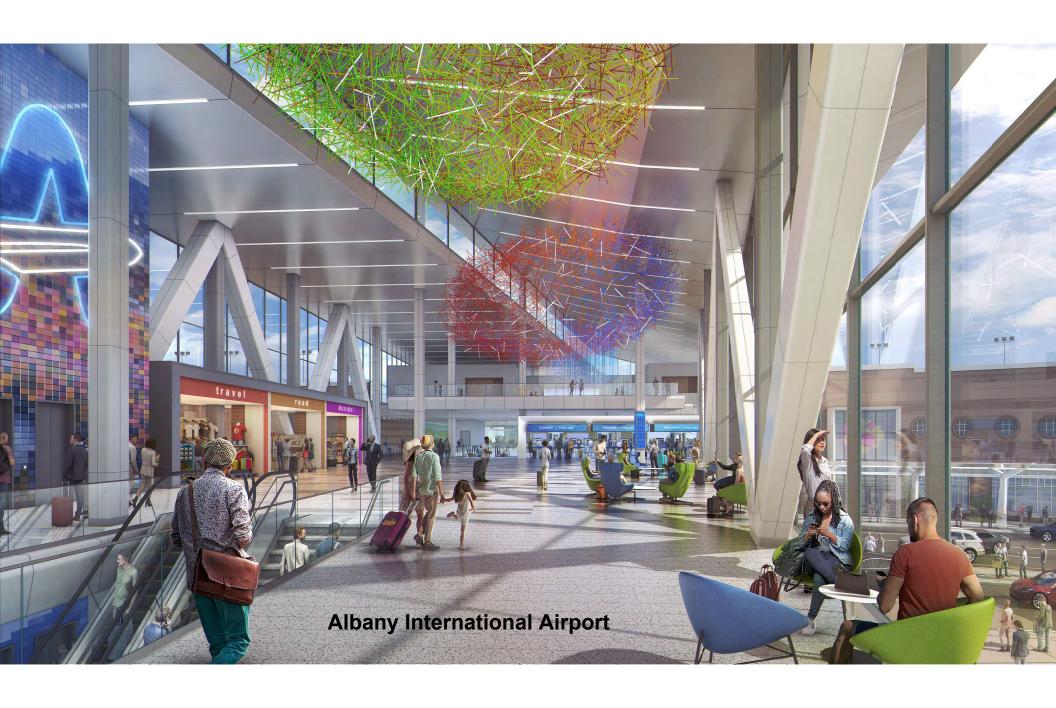

#### **Expanded Lobby**

The ticket lobby is expanded to comfortably accommodate typical passenger loads, and is positioned adjacent the Great Room to give travelers even more space and afford the airport with future flexibility. Mobile self check-in kiosks can be positioned in response to space needs. Future expanded service, facial recognition technologies, and concession expansion are all supported by the building design.