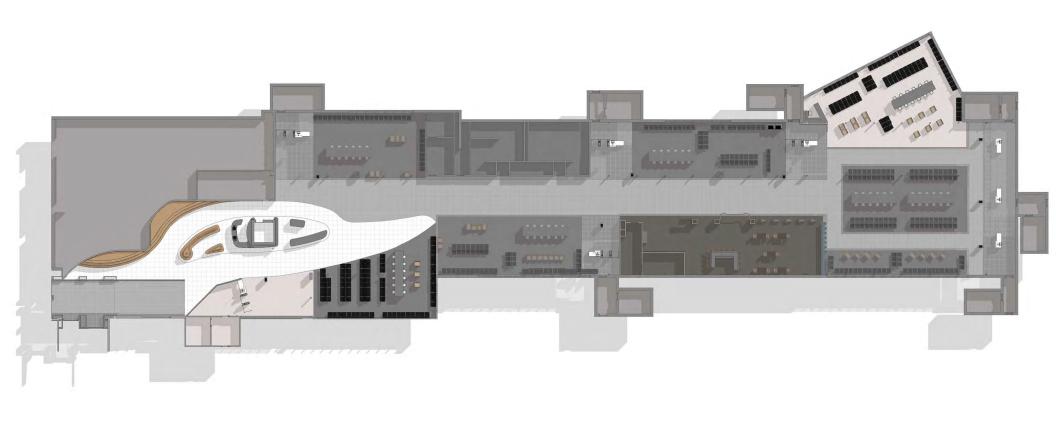

#### **Expanded Lobby**

The ticket lobby is expanded to comfortably accommodate typical passenger loads, and is positioned adjacent the Great Room to give travelers even more space and afford the airport with future flexibility. Mobile self check-in kiosks can be positioned in response to space needs. Future expanded service, facial recognition technologies, and concession expansion are all supported by the building design.

#### Welcome to Ogdensburg

(facing page)
Arriving passengers are greeted by hardscape and a canopy in front of the glowing, transparent Great Room. The new Great Room is a spectacular front door and gateway to the North Country.

















**Syracuse Hancock International Airport**