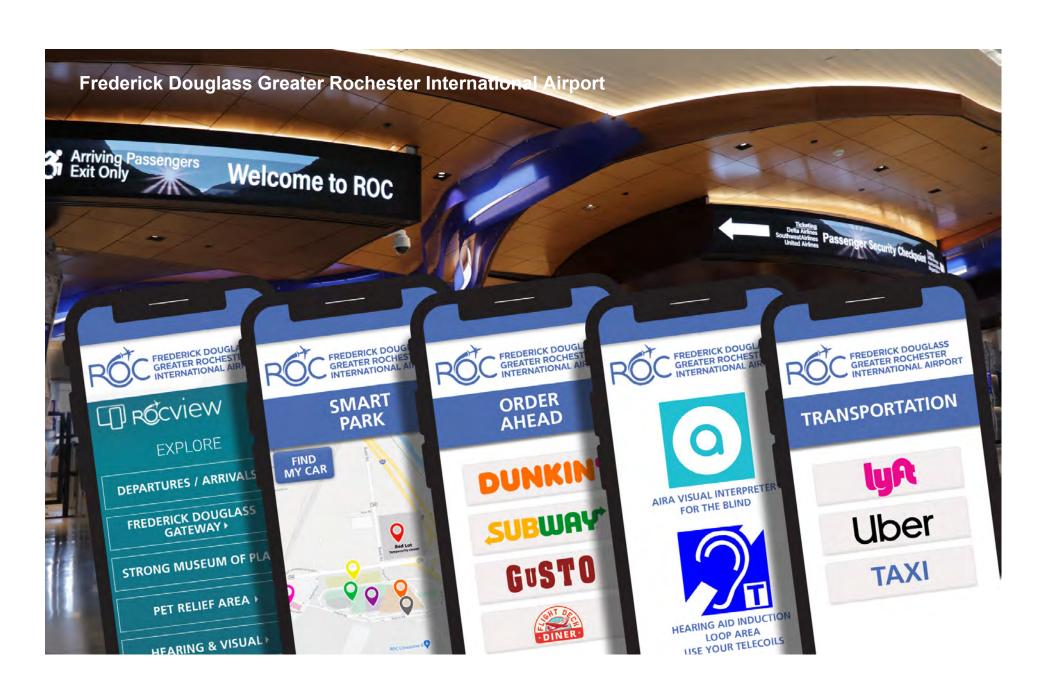

#### **Expanded Lobby**

The ticket lobby is expanded to comfortably accommodate typical passenger loads, and is positioned adjacent the Great Room to give travelers even more space and afford the airport with future flexibility. Mobile self check-in kiosks can be positioned in response to space needs. Future expanded service, facial recognition technologies, and concession expansion are all supported by the building design.