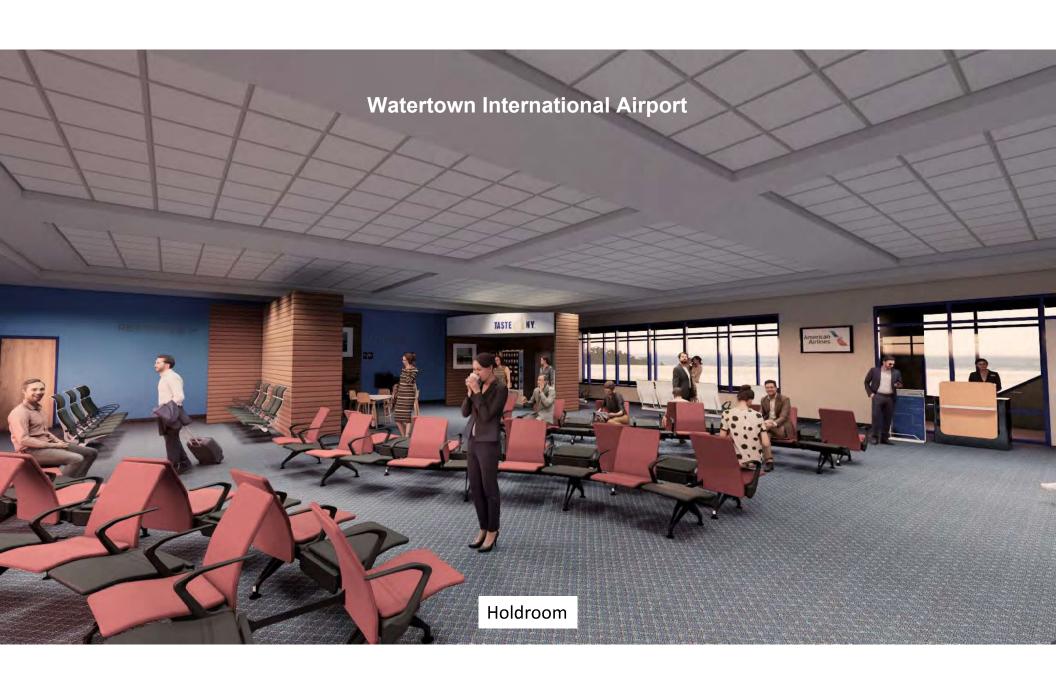

#### **Expanded Lobby**

The ticket lobby is expanded to comfortably accommodate typical passenger loads, and is positioned adjacent the Great Room to give travelers even more space and afford the airport with future flexibility. Mobile self check-in kiosks can be positioned in response to space needs. Future expanded service, facial recognition technologies, and concession expansion are all supported by the building design.