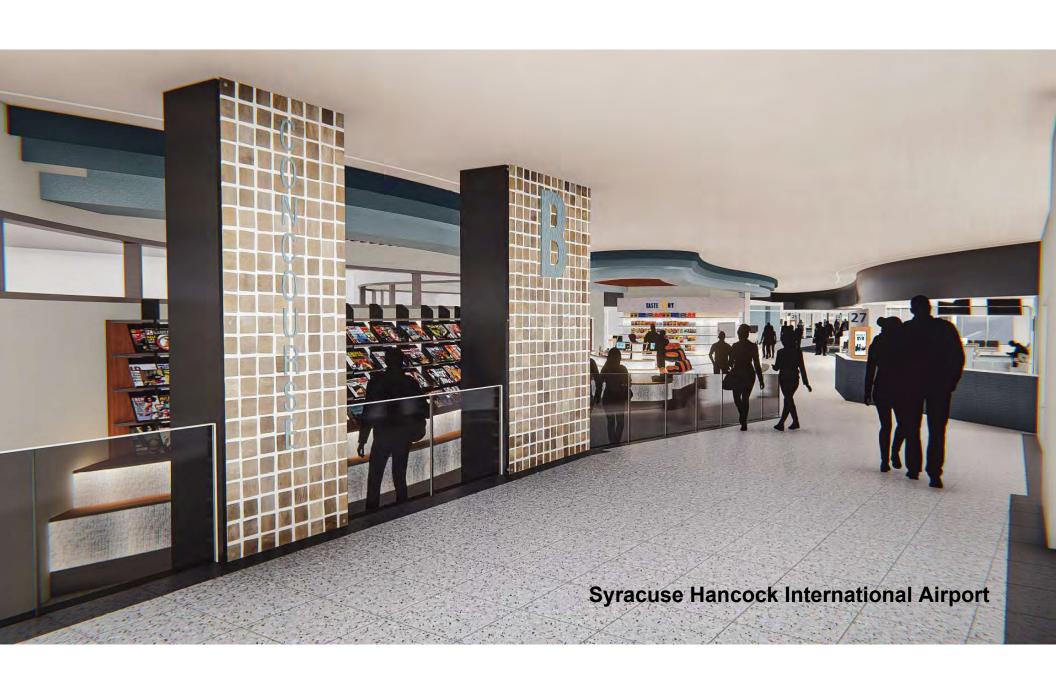

#### **Expanded Lobby**

The ticket lobby is expanded to comfortably accommodate typical passenger loads, and is positioned adjacent the Great Room to give travelers even more space and afford the airport with future flexibility. Mobile self check-in kiosks can be positioned in response to space needs. Future expanded service, facial recognition technologies, and concession expansion are all supported by the building design.

#### Welcome to Ogdensburg

(facing page)
Arriving passengers are greeted by hardscape and a canopy in front of the glowing, transparent Great Room. The new Great Room is a spectacular front door and gateway to the North Country.

















**Syracuse Hancock International Airport**