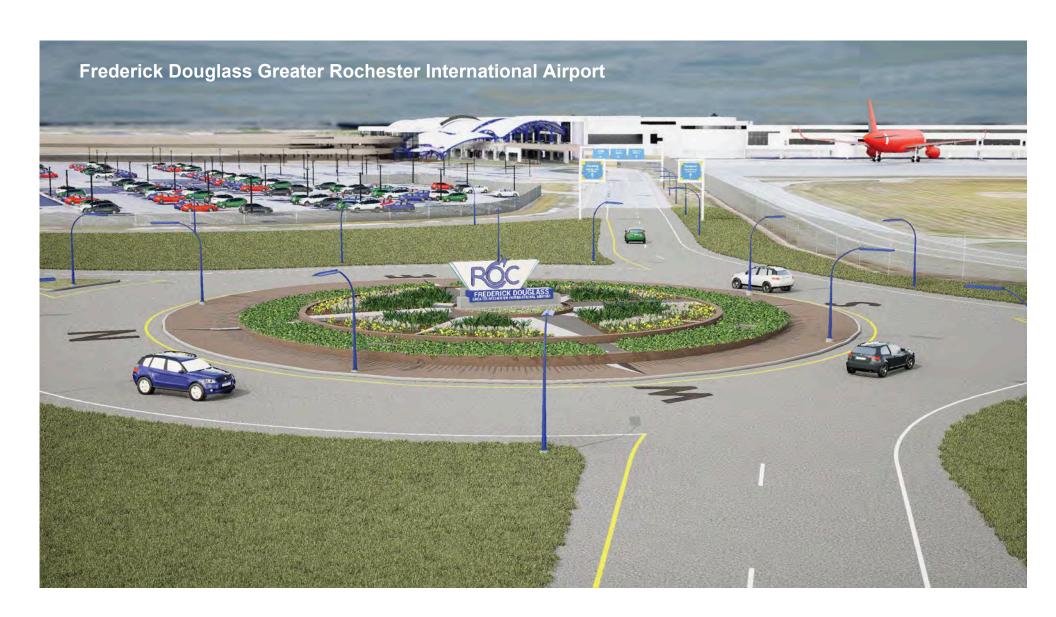

#### **Expanded Lobby**

The ticket lobby is expanded to comfortably accommodate typical passenger loads, and is positioned adjacent the Great Room to give travelers even more space and afford the airport with future flexibility. Mobile self check-in kiosks can be positioned in response to space needs. Future expanded service, facial recognition technologies, and concession expansion are all supported by the building design.

#### Welcome to Ogdensburg

(facing page)
Arriving passengers are greeted by hardscape and a canopy in front of the glowing, transparent Great Room. The new Great Room is a spectacular front door and gateway to the North Country.

















**Syracuse Hancock International Airport**