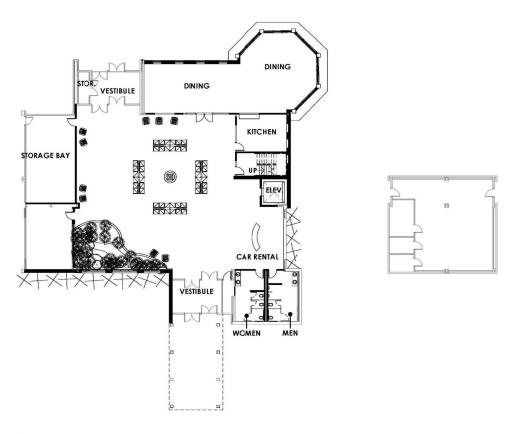

#### **Expanded Lobby**

The ticket lobby is expanded to comfortably accommodate typical passenger loads, and is positioned adjacent the Great Room to give travelers even more space and afford the airport with future flexibility. Mobile self check-in kiosks can be positioned in response to space needs. Future expanded service, facial recognition technologies, and concession expansion are all supported by the building design.