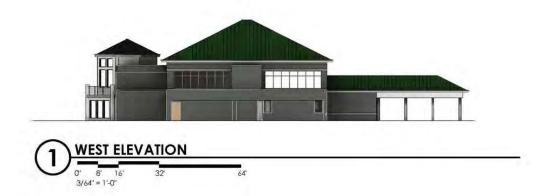

#### Welcome to Ogdensburg

(facing page)
Arriving passengers are greeted by hardscape and a canopy in front of the glowing, transparent Great Room. The new Great Room is a spectacular front door and gateway to the North Country.