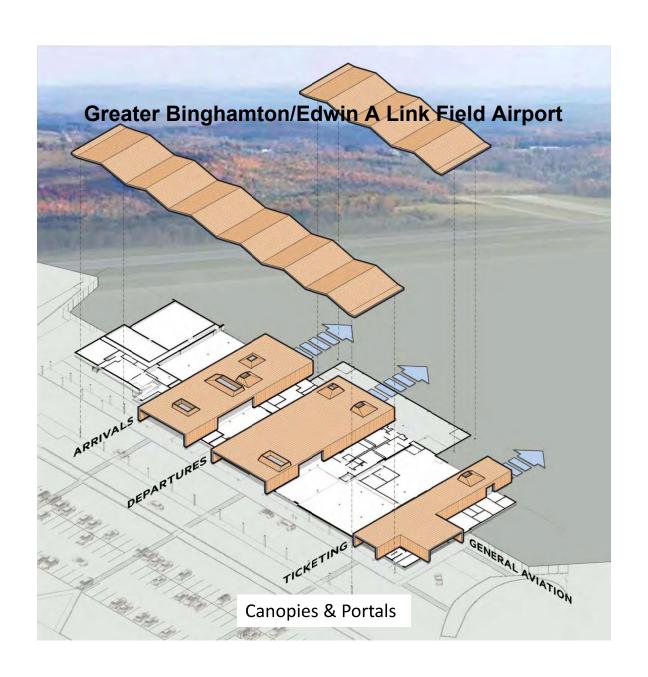

#### **Expanded Lobby**

The ticket lobby is expanded to comfortably accommodate typical passenger loads, and is positioned adjacent the Great Room to give travelers even more space and afford the airport with future flexibility. Mobile self check-in kiosks can be positioned in response to space needs. Future expanded service, facial recognition technologies, and concession expansion are all supported by the building design.

#### Welcome to Ogdensburg

(facing page)
Arriving passengers are greeted by hardscape and a canopy in front of the glowing, transparent Great Room. The new Great Room is a spectacular front door and gateway to the North Country.

















**Syracuse Hancock International Airport**