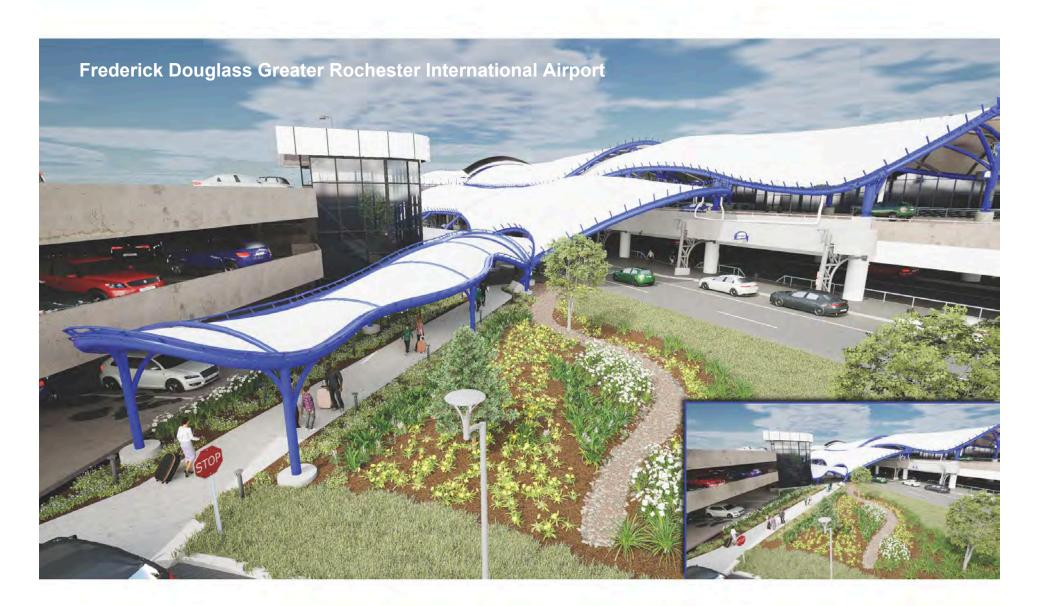

#### Welcome to Ogdensburg

(facing page)
Arriving passengers are greeted by hardscape and a canopy in front of the glowing, transparent Great Room. The new Great Room is a spectacular front door and gateway to the North Country.