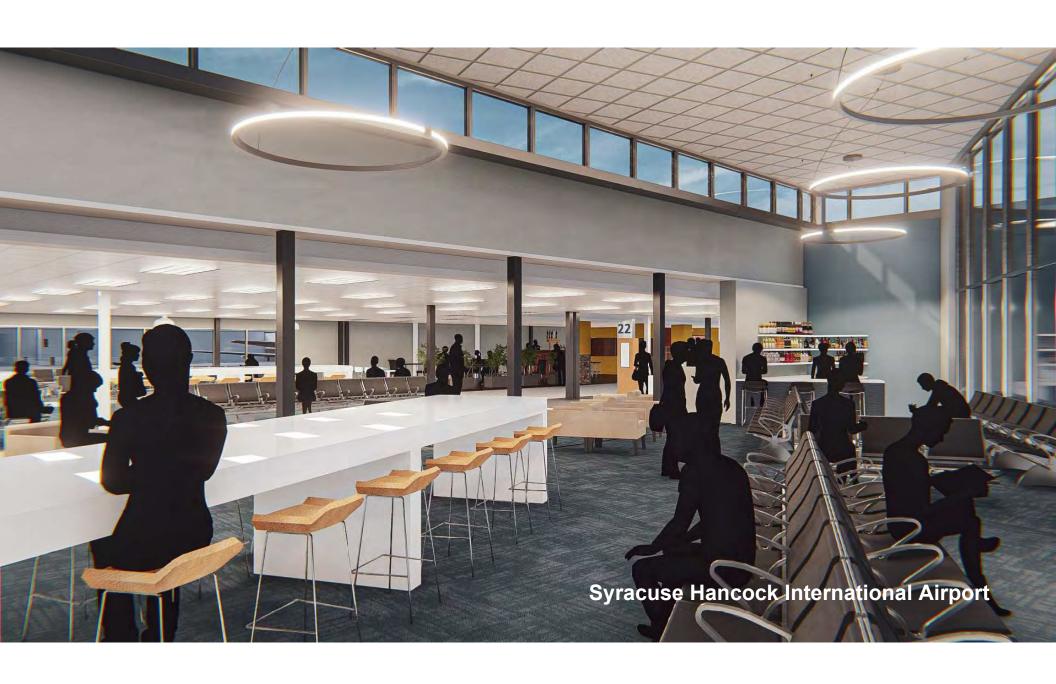

#### **Expanded Lobby**

The ticket lobby is expanded to comfortably accommodate typical passenger loads, and is positioned adjacent the Great Room to give travelers even more space and afford the airport with future flexibility. Mobile self check-in kiosks can be positioned in response to space needs. Future expanded service, facial recognition technologies, and concession expansion are all supported by the building design.

#### Welcome to Ogdensburg

(facing page)
Arriving passengers are greeted by hardscape and a canopy in front of the glowing, transparent Great Room. The new Great Room is a spectacular front door and gateway to the North Country.

















**Syracuse Hancock International Airport**