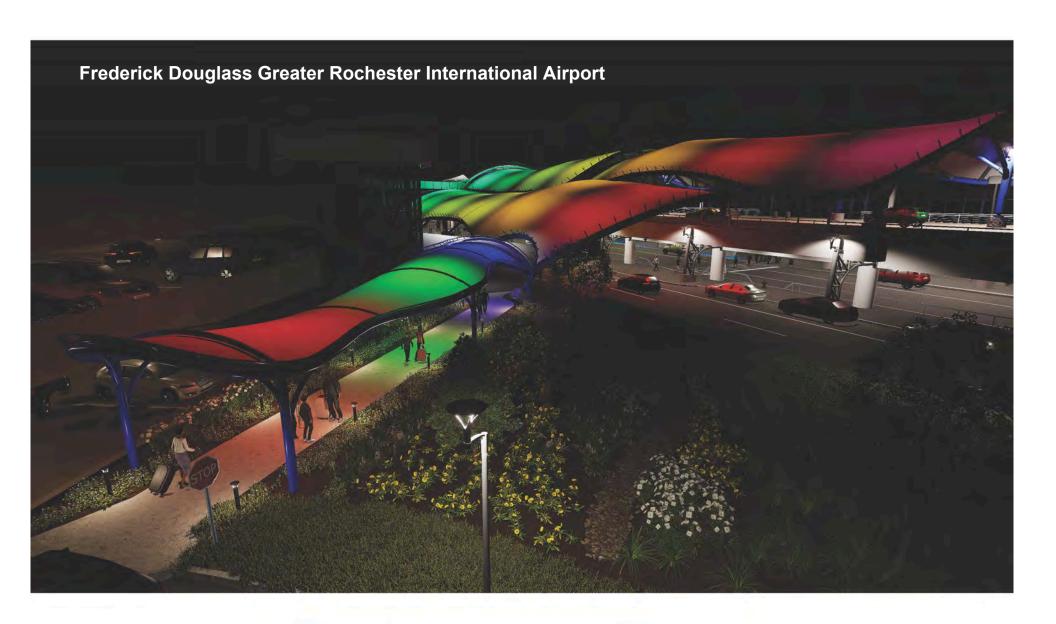

#### Welcome to Ogdensburg

(facing page)
Arriving passengers are greeted by hardscape and a canopy in front of the glowing, transparent Great Room. The new Great Room is a spectacular front door and gateway to the North Country.