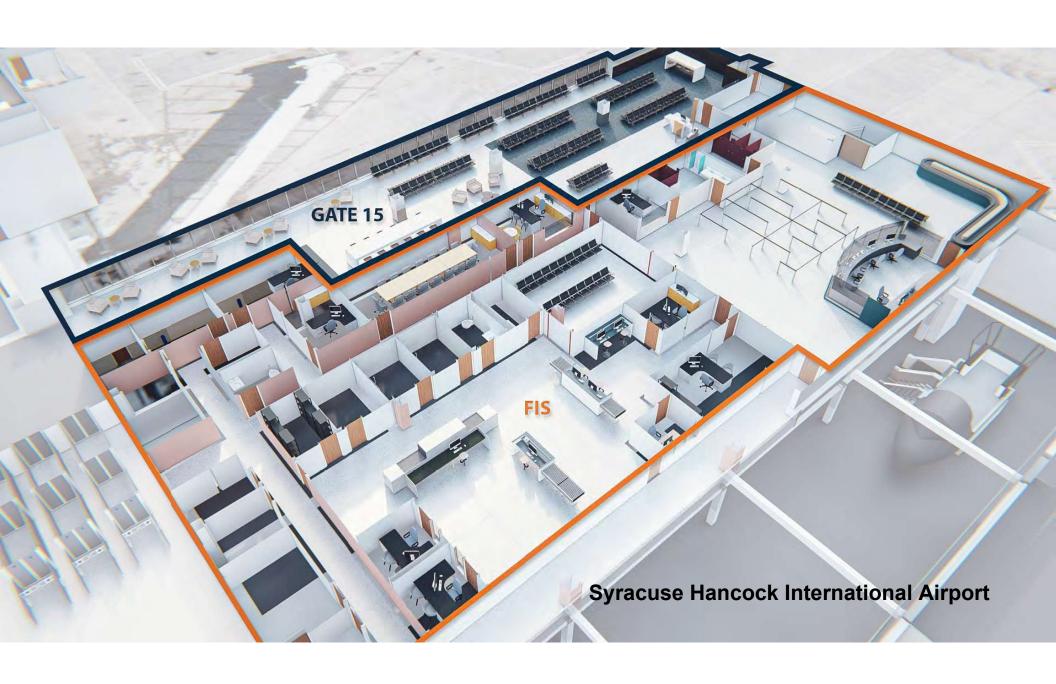

#### **Expanded Lobby**

The ticket lobby is expanded to comfortably accommodate typical passenger loads, and is positioned adjacent the Great Room to give travelers even more space and afford the airport with future flexibility. Mobile self check-in kiosks can be positioned in response to space needs. Future expanded service, facial recognition technologies, and concession expansion are all supported by the building design.

#### Welcome to Ogdensburg

(facing page)
Arriving passengers are greeted by hardscape and a canopy in front of the glowing, transparent Great Room. The new Great Room is a spectacular front door and gateway to the North Country.

















**Syracuse Hancock International Airport**