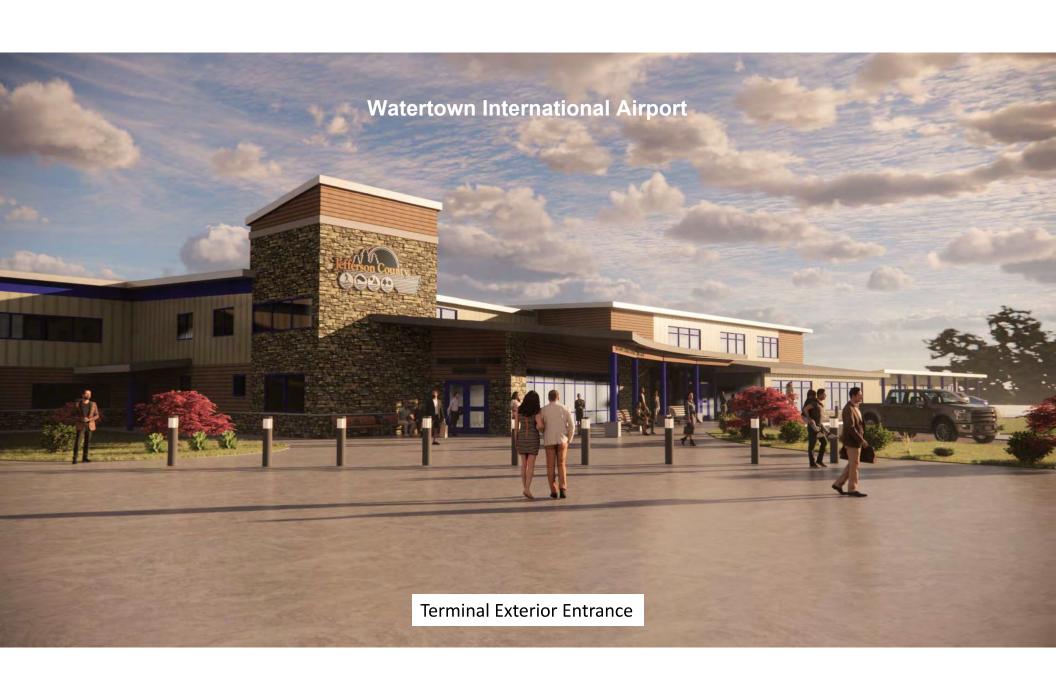

#### **Expanded Lobby**

The ticket lobby is expanded to comfortably accommodate typical passenger loads, and is positioned adjacent the Great Room to give travelers even more space and afford the airport with future flexibility. Mobile self check-in kiosks can be positioned in response to space needs. Future expanded service, facial recognition technologies, and concession expansion are all supported by the building design.

#### Welcome to Ogdensburg

(facing page)
Arriving passengers are greeted by hardscape and a canopy in front of the glowing, transparent Great Room. The new Great Room is a spectacular front door and gateway to the North Country.

















**Syracuse Hancock International Airport**