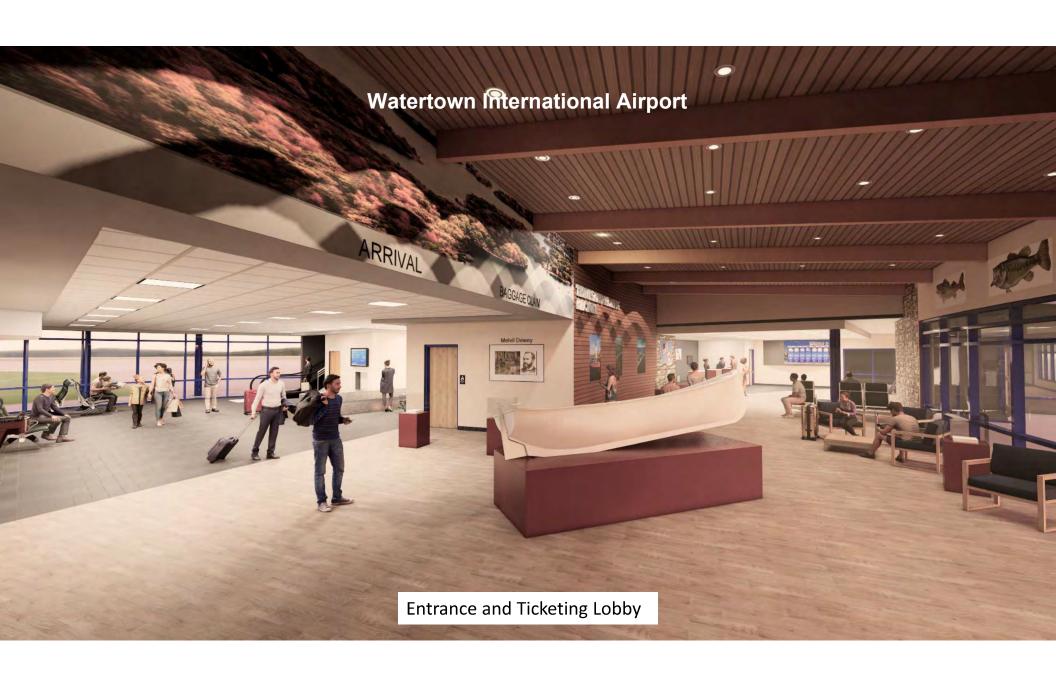

#### **Expanded Lobby**

The ticket lobby is expanded to comfortably accommodate typical passenger loads, and is positioned adjacent the Great Room to give travelers even more space and afford the airport with future flexibility. Mobile self check-in kiosks can be positioned in response to space needs. Future expanded service, facial recognition technologies, and concession expansion are all supported by the building design.