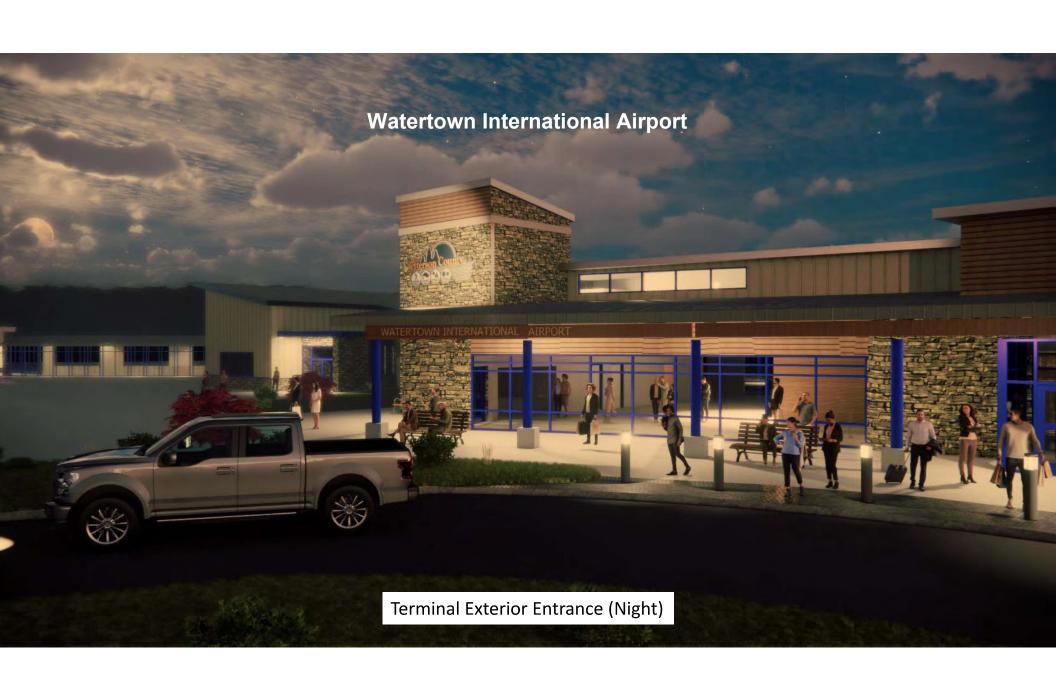

#### Welcome to Ogdensburg

(facing page)
Arriving passengers are greeted by hardscape and a canopy in front of the glowing, transparent Great Room. The new Great Room is a spectacular front door and gateway to the North Country.