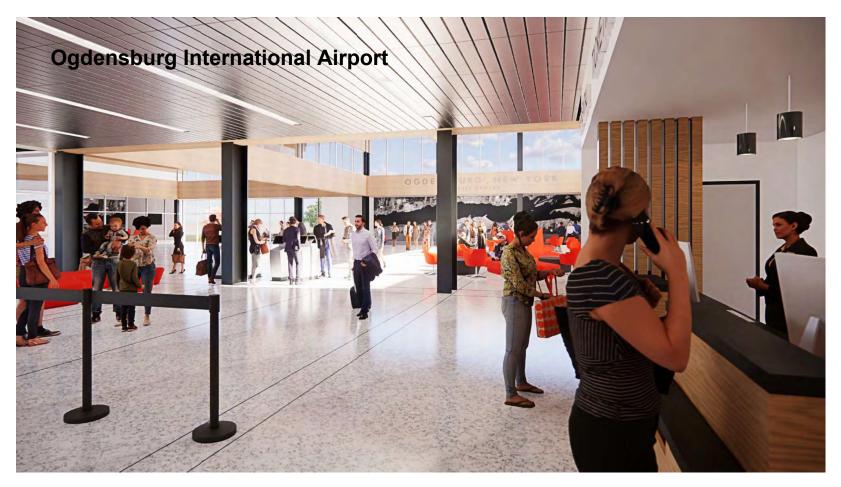

#### **Expanded Lobby**

The ticket lobby is expanded to comfortably accommodate typical passenger loads, and is positioned adjacent the Great Room to give travelers even more space and afford the airport with future flexibility. Mobile self check-in kiosks can be positioned in response to space needs. Future expanded service, facial recognition technologies, and concession expansion are all supported by the building design.