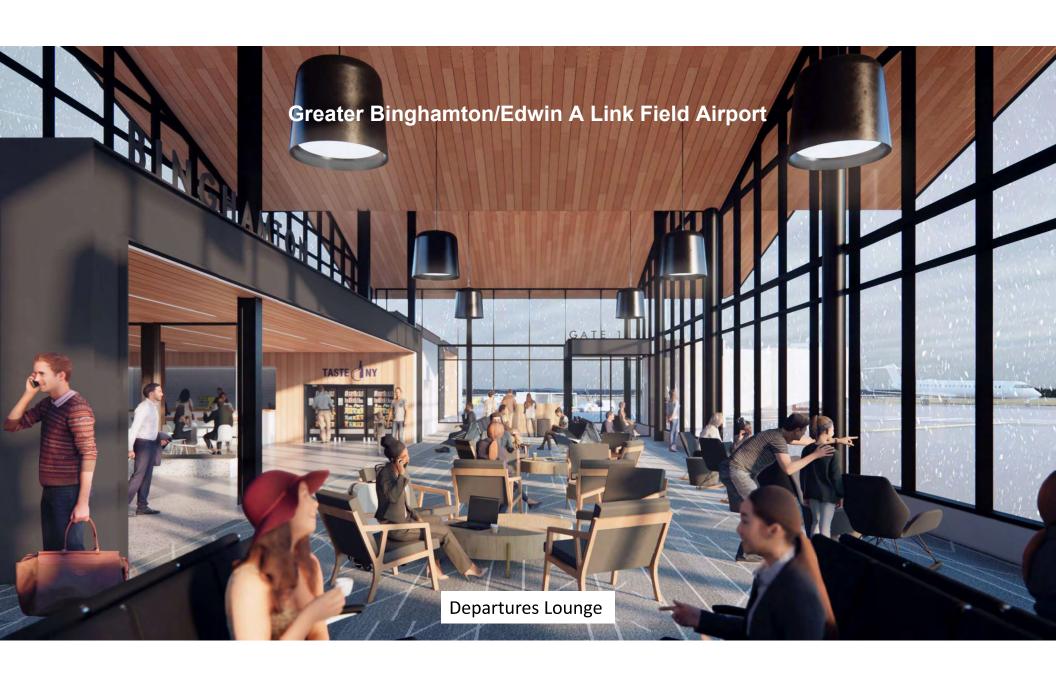

#### **Expanded Lobby**

The ticket lobby is expanded to comfortably accommodate typical passenger loads, and is positioned adjacent the Great Room to give travelers even more space and afford the airport with future flexibility. Mobile self check-in kiosks can be positioned in response to space needs. Future expanded service, facial recognition technologies, and concession expansion are all supported by the building design.