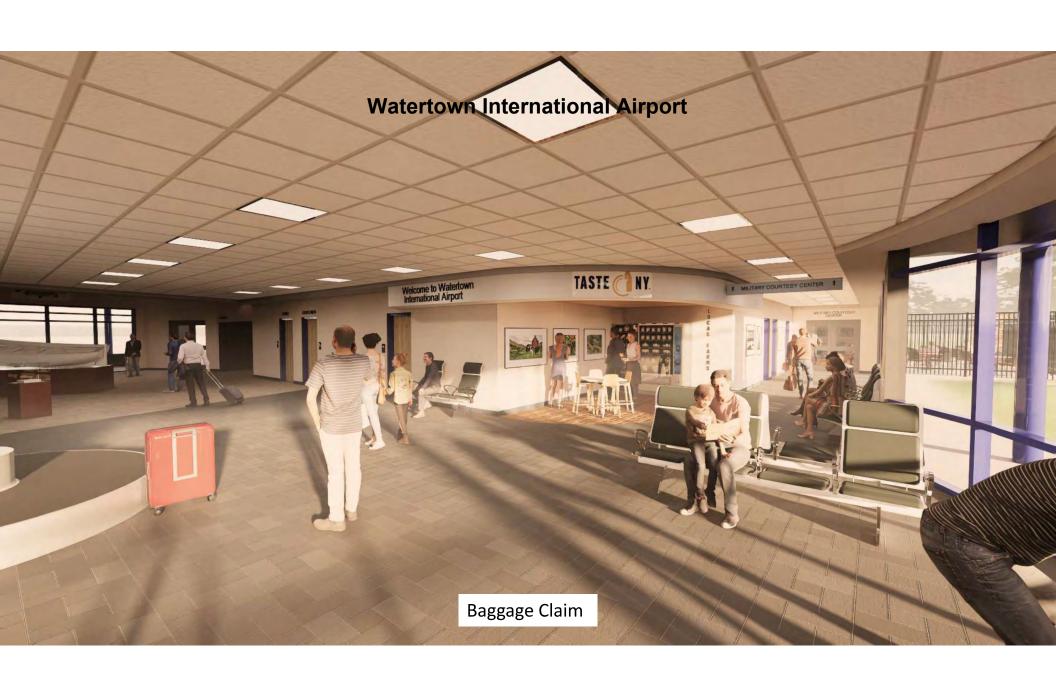

#### Welcome to Ogdensburg

(facing page)
Arriving passengers are greeted by hardscape and a canopy in front of the glowing, transparent Great Room. The new Great Room is a spectacular front door and gateway to the North Country.