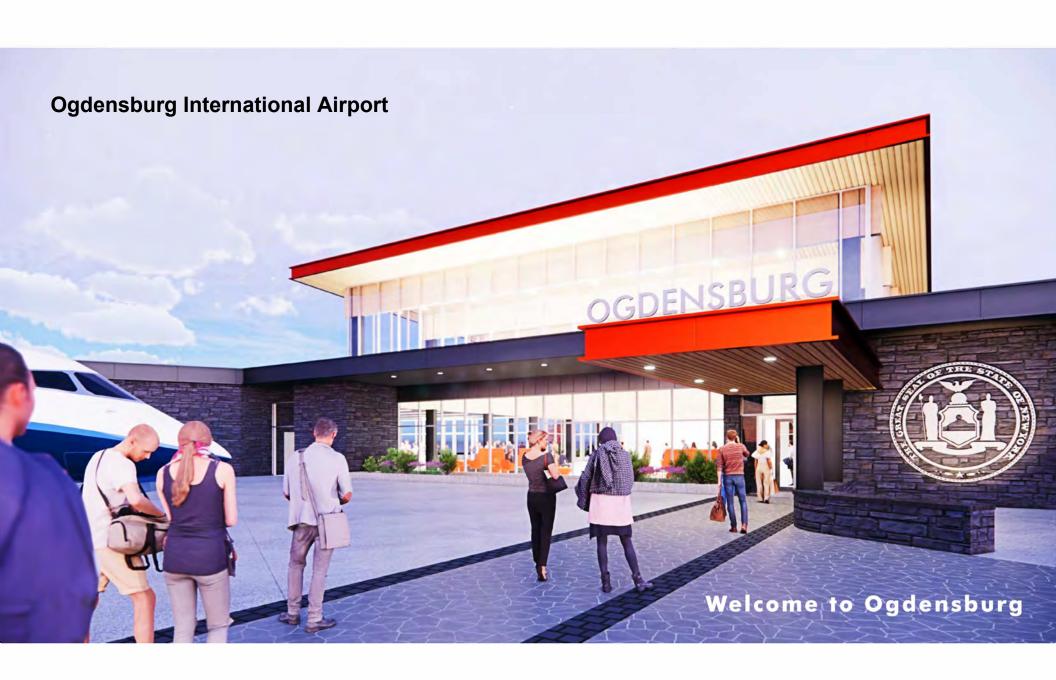

#### Welcome to Ogdensburg

(facing page)
Arriving passengers are greeted by hardscape and a canopy in front of the glowing, transparent Great Room. The new Great Room is a spectacular front door and gateway to the North Country.