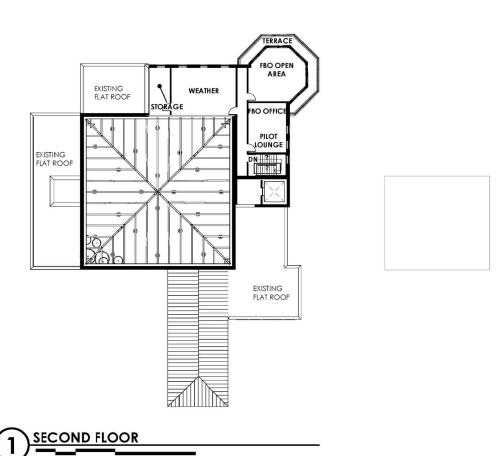

#### **Expanded Lobby**

The ticket lobby is expanded to comfortably accommodate typical passenger loads, and is positioned adjacent the Great Room to give travelers even more space and afford the airport with future flexibility. Mobile self check-in kiosks can be positioned in response to space needs. Future expanded service, facial recognition technologies, and concession expansion are all supported by the building design.

#### Welcome to Ogdensburg

(facing page)
Arriving passengers are greeted by hardscape and a canopy in front of the glowing, transparent Great Room. The new Great Room is a spectacular front door and gateway to the North Country.

















**Syracuse Hancock International Airport**