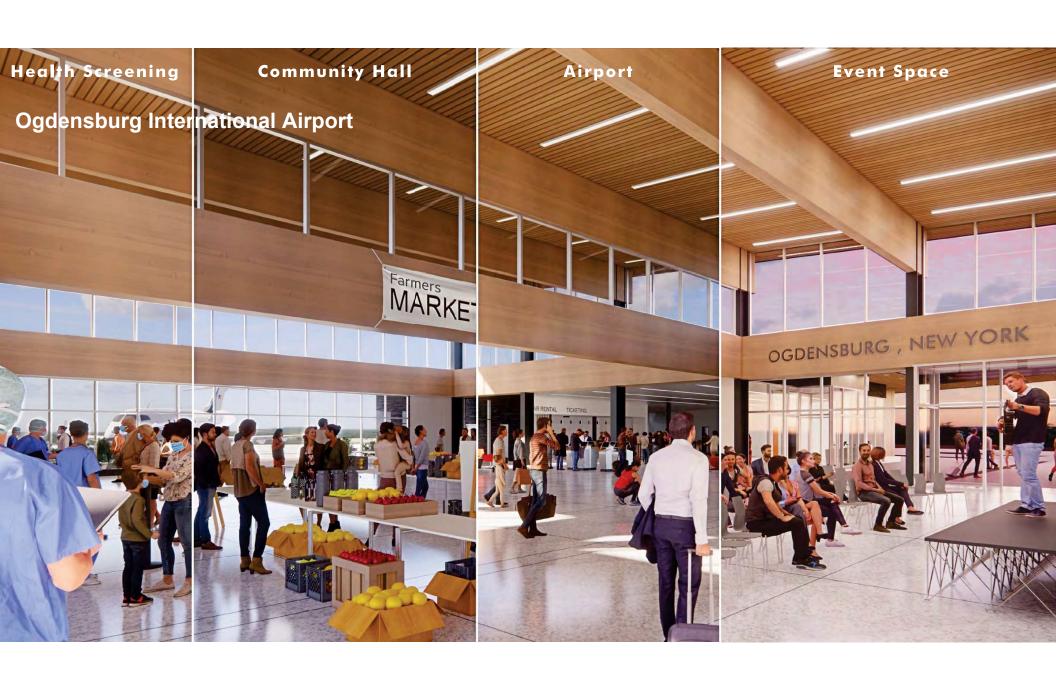

#### **Expanded Lobby**

The ticket lobby is expanded to comfortably accommodate typical passenger loads, and is positioned adjacent the Great Room to give travelers even more space and afford the airport with future flexibility. Mobile self check-in kiosks can be positioned in response to space needs. Future expanded service, facial recognition technologies, and concession expansion are all supported by the building design.